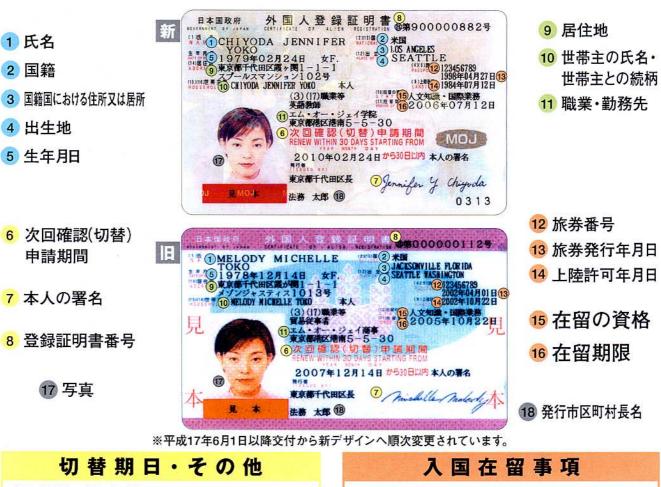

## 外国人登録証明書の見方

次回確認(切替)申請期間…この登録証明書の切替 を行うための申請期日のことです。

<u>これは、在留することのできる期限(在留期限)を意</u>味するものではありません。

登録証明書番号…®で始まる9桁の番号です。 署名…代理申請の場合や通算の在留期間が一年未 満の場合は署名が免除されています。 上陸許可年月日…日本の空港や海港で上陸許可の 証印を受けた日が記載されます。 在留の資格…出入国管理の法令に基づいて外国人 がいかなる入国・在留の許可を受けているかを表し ています。(「在留の資格なし」の説明は10頁参照) 在留期限…日本国内に在留することのできる許可 期限を表しています。もしこの期限を超えて引き続 き在留している場合は「不法残留」となります。