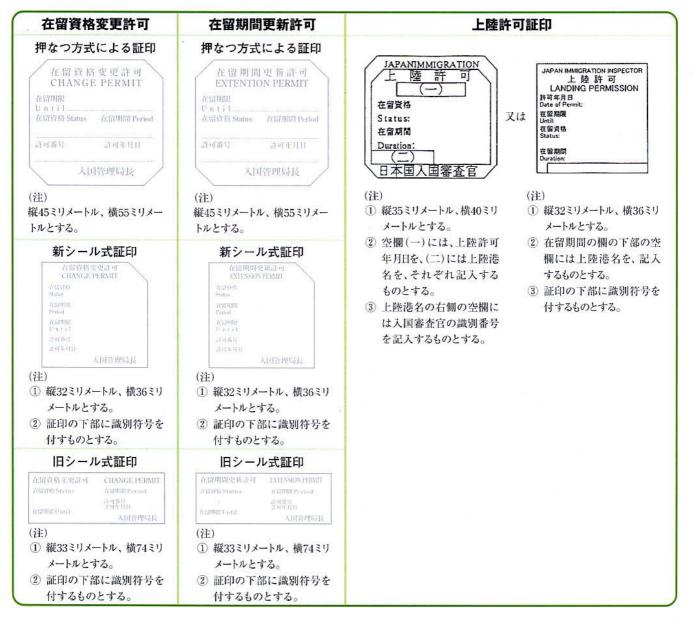

## 外国人の方が、就労が認められる 在留資格を持っているかどうかは、 次の方法により確認できます。

外国人の方の在留資格や在留期間は、外国人登録証明書、旅券(パスポート)面の上陸許可、 在留資格変更許可、在留期間更新許可証印又は就労資格証明書等により確認できます。なお、 「上陸許可証印」については、平成15年10月1日に新様式が追加され、併用されています。また、 「在留資格変更許可」及び「在留期間更新許可」等の証印については、押なつ方式による証印 とシール式証印が併用されています。

なお、シール式証印については、平成16年10月1日から、新シール式証印へ順次切換えが行われています。また、資格外活動の許可を得ているか否かについては、資格外活動許可書により確認することができます。