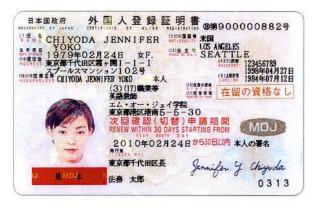

### (2)外国人登録証明書裏面の記載について

外国人登録証明書の表面に記載された各種事項に変更等があったときは、市区町村で裏面に変 更後の事項を記載した上で認印が押されます。例えば、在留資格の変更があった場合は、裏面に 「(10) 在留の資格」の(10) という番号を付した上で、変更後の在留資格が記載されます。また、 「在留の資格」、「在留期限」に関する変更等の場合は、その記載の上に透明の特殊シールがちょ う付されます。これは、これらの事項の変更等についての不正記載を防止するためです。

### (3) 在留の資格なしと表示される記載の意味合い

既に在留期限が経過しているにもかかわらず引き 続き滞在している不法残留者、あるいは密航や偽変 造旅券といった不正な手段による不法入国者など、 いわゆる不法滞在の状態にある外国人であっても、 外国人登録法に基づき、外国人登録の申請義務が 課されており、また、申請により交付された外国人登 録証明書は常に携帯する必要があります。この場合、 外国人登録証明書上の「在留の資格」欄には、在留

の資格が確認されていないことを表すために、大きく赤字で 在留の資格なし と記載されます。 在留の資格が確認されていない場合には、日本国内でいかなる就労活動に従事することもでき ず、速やかに入国管理局で法律の規定に基づいた手続を受ける必要があります。