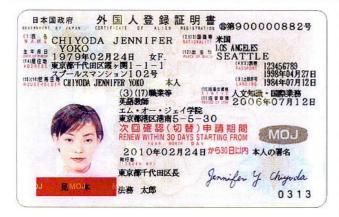

### 外国人登録証明書の見方

### (1) 外国人登録証明書とは

外国人登録証明書は、外国人が居住している市区 町村に新規登録申請等を行い、登録に基づいて交 付される証明書で、個々の外国人の登録された居 住関係や身分関係事項が記載されています。これ は、日本国内の各地で暮らす外国人が出入国管理 をはじめとする各種の行政手続において自らの身分 などを明らかにする目的で発行されていますが、外 国人の日常生活での身分証明書としても幅広く使わ れています。その見方は11頁のとおりです。

## 外国人登録証明書の見方

次回確認(切替)申請期間…この登録証明書の切替 を行うための申請期日のことです。

<u>これは、在留することのできる期限(在留期限)を意</u>味するものではありません。

登録証明書番号…®で始まる9桁の番号です。 署名…代理申請の場合や通算の在留期間が一年未 満の場合は署名が免除されています。 上陸許可年月日…日本の空港や海港で上陸許可の 証印を受けた日が記載されます。 在留の資格…出入国管理の法令に基づいて外国人 がいかなる入国・在留の許可を受けているかを表し ています。(「在留の資格なし」の説明は10頁参照) 在留期限…日本国内に在留することのできる許可 期限を表しています。もしこの期限を超えて引き続 き在留している場合は「不法残留」となります。