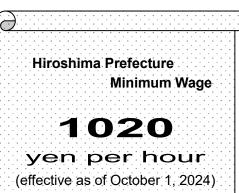

## Minimum Wages in Hiroshima Prefecture

- %This minimum wage applies to all workers in Hiroshima Prefecture, regardless of age, sex, type of employment (temporary, part-time, etc.).
- \*The 'Minimum Wage by Industries' applies to each worker in the following industries except the workers below.
  - The 'Hiroshima Prefecture Minimum wage' applies to these workers.
- ① Workers under 18 years of age and Workers 65 years of age and over
- 2 Workers within 6 months from the hired date and also during vocational training
- Workers engaged in mainly cleaning or tidying up work
- Workers primarily engaged in particular light duties of the industries mentioned below
- \* "Technical Intern Trainees" under the Immigration Control and Refugee Recognition Act do not fall under the category ② above, as they have certain experience in the relevant work.
- %The minimum wages applicable to the Client's place of business are applied to dispatched workers.

|                                                                                                                                                                                                                                                                       |                                        |                | _                                                                                                                                                                  |
|-----------------------------------------------------------------------------------------------------------------------------------------------------------------------------------------------------------------------------------------------------------------------|----------------------------------------|----------------|--------------------------------------------------------------------------------------------------------------------------------------------------------------------|
| Minimum Wage by Industries<br>(Industry names are based on the Japan<br>Standard Industrial Classification)                                                                                                                                                           | Per<br>hour(¥)                         | Effective Date | Particular light duties                                                                                                                                            |
| Iron industries, steel materials, iron castings, malleable iron castings and miscellaneous iron and steel in Hiroshima Prefecture  **Except iron industries, without blast furnaces                                                                                   | 1114                                   | Dec.31, 24     |                                                                                                                                                                    |
| Fabricated constructional and architectural metal products and miscellaneous fabricated metal products in Hiroshima Prefecture  **Including fabricated plate work and sheet metal work                                                                                | 1052                                   | Feb.21, 25     | Wire winding, soldering, deburring, caulking work using hand tools or small electric tools at a table                                                              |
| Manufacture of general machinery, manufacture of production machinery and manufacture of business oriented machinery in Hiroshima Prefecture<br>*Except the shovel truck manufacturing industry                                                                       | 1070                                   | Feb.21, 25     | Wire winding, soldering, deburring, caulking work using hand tools or small electric tools at a table                                                              |
| Manufacture of electronic parts, devices and electronic circuits, manufacture of electrical machinery, equipment and supplies, and manufacture of information and communication electronics equipment in Hiroshima Prefecture  **Except household electric appliances | 1045                                   | Dec.31, 24     | Parts assembling or processing with hands using small tools or electrical tools such as wire winding, deburring, caulking, assembling, wrapping, packing or boxing |
| Manufacture of motor vehicles, parts and accessories in Hiroshima Prefecture                                                                                                                                                                                          | 1048                                   | Dec.31, 24     | Wire winding, soldering, deburring, caulking work using hand tools or small electric tools at a table                                                              |
| Manufacture of shipbuilding and repairing, and marine engines in Hiroshima Prefecture                                                                                                                                                                                 | 1080                                   | Feb.21, 25     | Wire winding, soldering, deburring, caulking work using hand tools or small electric tools at a table                                                              |
| Retail Trade (motor vehicles) in Hiroshima Prefecture<br>※Except motorcycle stores                                                                                                                                                                                    | 1038                                   | Feb.21, 25     |                                                                                                                                                                    |
| Minimum Wage by Industries<br>(Industry names are based on the Japan<br>Standard Industrial Classification)                                                                                                                                                           | Per<br>hour(¥)                         | Effective Date | Particular light duties                                                                                                                                            |
| Retail trade, general merchandise in Hiroshima Prefecture<br>**General merchandise of food, clothing and shelter (Department store, general merchandise supermarkets etc.)                                                                                            | 1020 Hiroshima Prefecture minimum Wage | Oct.1, 24      | The specific (by industry) minimum wage on the left applies to the Hiroshima Prefecture minimum wage since October 1, 2022.                                        |